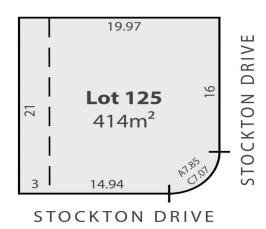

## Lot 125 Stockton Park Estate Horsham VIC

- ? Approx 414sqm
- ? Just a short drive to the Horsham CBD in a quiet sought-after area.
- ? Close proximity to the Wimmera River and easy access to the Hamilton Street Pedestrian Bridge, which leads straight into town.
- ? Power, water, gas, phone and wireless NBN are all available.
- ? Zoning: General Residential Zone (GRZI).
- ? Terms: 10% deposit and balance within 14 days of titles being issued.
- ? Restrictive covenants apply to all lots.
- ? Full plans are available upon request.

**Price** : \$160,000 **Land Size** : 414 sqm

View: https://www.wdre.com.au/8162177

Wes Davidson 0419820000