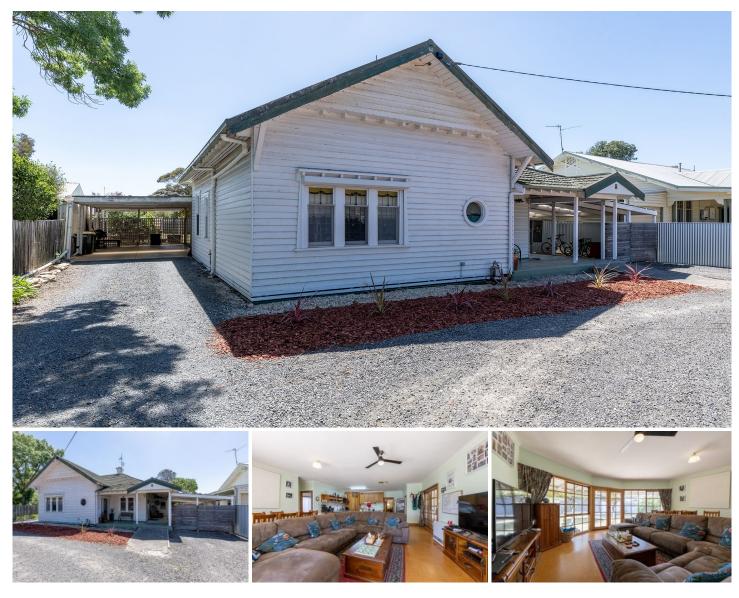

45 Dooen Road Horsham VIC

This spacious family home located close the the hospital, primary and secondary schools is the perfect option for growing families

\*Four spacious bedrooms with a fifth smaller bedroom that could also be used as a study

\*Central family bathroom with a second shower and toilet located in the laundry

\*Light- filled open plan kitchen dining and living area

\*Spacious kitchen with plenty of bench space, gas cooking facilities and a dishwasher

\* A second living area is located at the front of the home and features french doors that open up to the entertaining area

\*Year round comfort is ensured by evaporative cooling and gas heating

\*Step outside and you'll find three separate undercover entertaining areas, a low-maintenance backyard and a shed as well as dual U shaped driveway for easy access onto Dooen Road

\*Land size: Approx. 1,069 sqm (Source: PriceFinder)

Price : \$399,000 View : https://www.wdre.com.au/8172359

Kristyn Dolan 0429837148

https://www.wdre.com.au Wes Davidson Real Estate 71 Wilson Street, Horsham VIC 3400 03 5382 0000