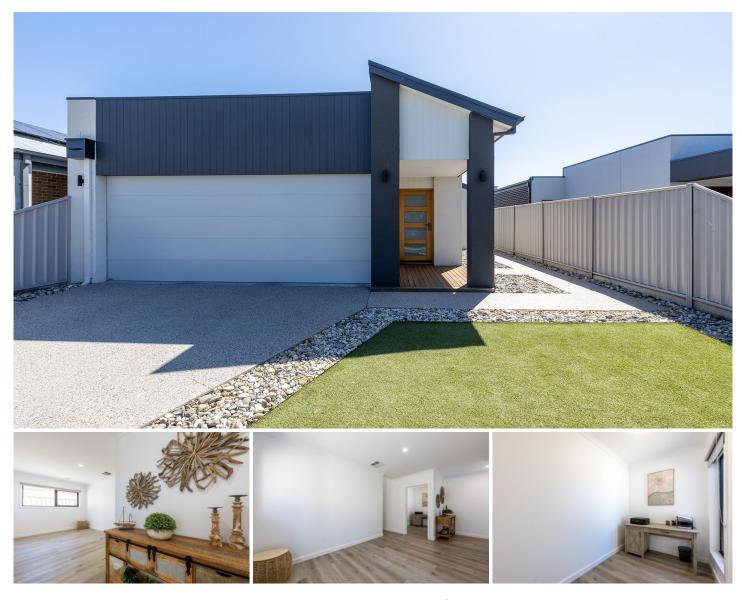

1/27 Rissmann Drive Horsham VIC

Located in the popular Waterlink Estate and only a short walk to the Wimmera River, this townhouse is ideal for those seeking a low maintenance lifestyle.

\*Open plan kitchen dining and living area with high ceilings and windows that flood the space with natural light

\*The kitchen features stone benchtops, gas cooking facilities and a walk in pantry

\*An additional living room is located at the front of the home.

\*Study or home office located just off the living area

\*Three spacious bedrooms, the master features a walk in robe and ensuite the remaining two bedrooms are equipped with built in robes

\*Central family bathroom with a free-standing bath and a separate toilet \*Year round comfort is ensured with evaporative cooling and gas ducted heating

\*Outside there is a decked entertaining area and a low maintenance backyard

Price : \$619,000 View : https://www.wdre.com.au/8179386

Ethan Miller 0427719353

https://www.wdre.com.au Wes Davidson Real Estate