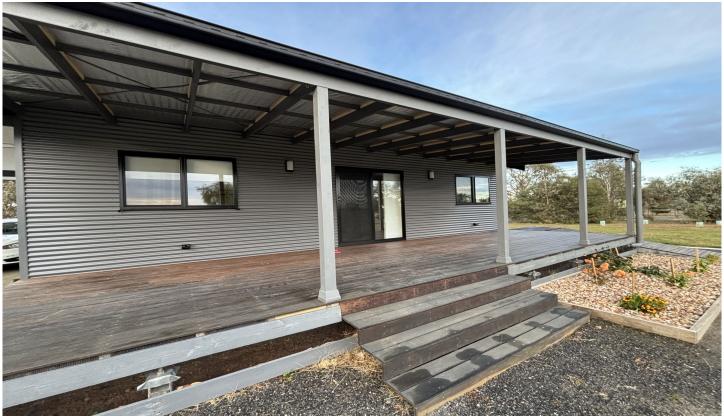

## 56 Noradjuha-Tooan East Road Horsham VIC

Step inside to find two inviting bedrooms, each featuring built-in wardrobes for convenient storage. The modern bathroom offers a refreshing start to your day, while the split system air conditioning ensures comfort in every season.

But the true charm of this property lies outside. Set on a sprawling 10-acre block, it provides the space and freedom to roam, explore, and embrace nature. Whether you envision a hobby farm, a vineyard, or simply room to breathe, this land is your blank canvas.

For practicality, a spacious 3-bay shed provides secure parking and plenty of room for vehicles, tools, and equipment. With a location that combines peaceful seclusion with easy access to modern amenities, this property offers the best of both worlds.