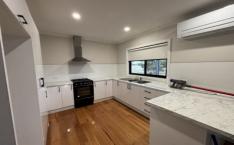

## 56 Noradjuha-Tooan East Road Horsham VIC

Step inside to find two inviting bedrooms, each featuring built-in wardrobes for convenient storage. The modern bathroom offers a refreshing start to your day, while the split system air conditioning ensures comfort in every season.